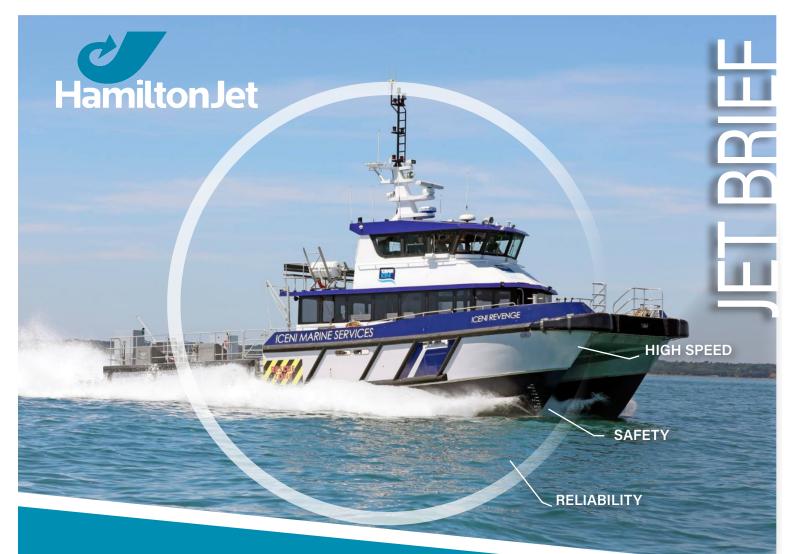

## **ICENI Revenge**

Iceni Revenge is a work horse providing fast and reliable transport and logistical support even in the toughest weather conditions. The 23m vessel has undertaken numerous safe successful transfers to and from offshore windfarms across the UK.