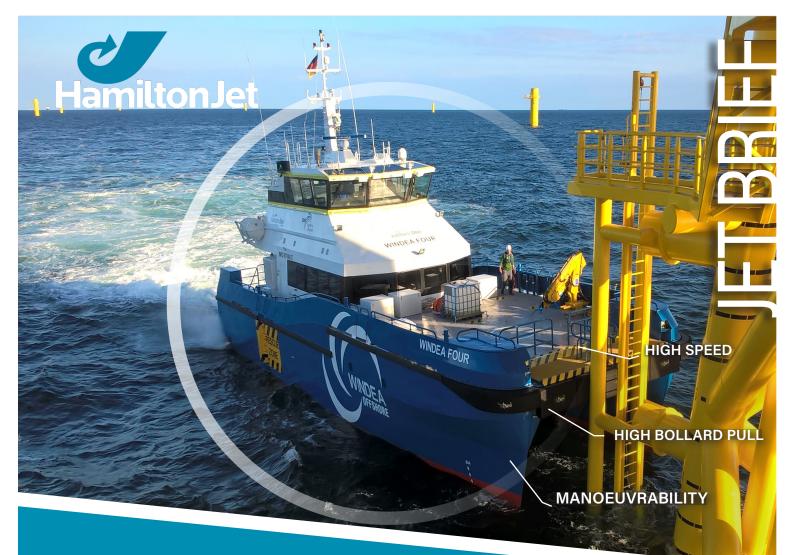

## WINDEA 4 WFSV

SERVICE:Windfarm SLOCATION:Norddeich,LENGTH:27.50 metreBEAM:8.90 metresDRAUGHT:1.6 metreCONSTRUCTION:AluminiumSPEED:28 knotsPAYLOAD:24 Technica

Windfarm Service Vessel Norddeich, Germany 27.50 metres [LOA] 8.90 metres 1.6 metre Aluminium 28 knots 24 Technicans WATERJETS:Quad HamiltonJet Model<br/>HM521ENGINES:4 x CAT C18 Diesel Engine<br/>- 651kW (873hp) @ 2200rpmDESIGNER:BMT Nigel Gee, UKBUILDER:Strategic Marine, Vietnam<br/>GermanyOPERATOR:EMS MAritime Offshore,<br/>GermanyHJ DISTRIBUTOR:HamiltonJet UK, UK

This quad jet vessel provides fast crew transfer services to windfarms in the North Sea off Norddeich. The vessel Iso provides high cargo load capability of 30 tonnes and can carry 24 technicians and 4 crew. The WFSV is powered by quad CAT C18 diesel engines and 4 x HM521 waterjets and MECS controls.