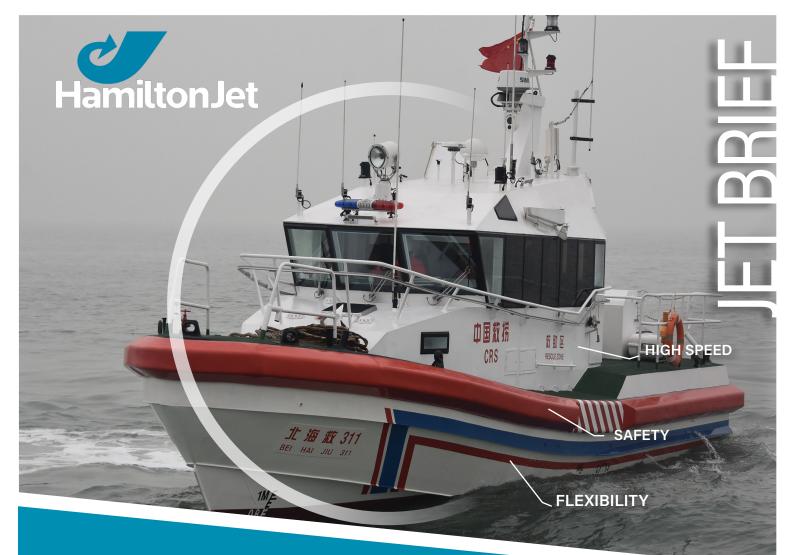

## CRS - BEI HAI JIU 311

| SERVICE:                                                               | Search & Rescue Boat                                                                                             | ENGINES:                                              | Volvo Penta D13-800 Diesel                                                                              |
|------------------------------------------------------------------------|------------------------------------------------------------------------------------------------------------------|-------------------------------------------------------|---------------------------------------------------------------------------------------------------------|
| LOCATION:                                                              | China                                                                                                            |                                                       | Engine - 588kW (799hp) @                                                                                |
| LENGTH:                                                                | 14.50 metres [LOA]                                                                                               |                                                       | 2300rpm                                                                                                 |
| BEAM:<br>DRAUGHT:<br>CONSTRUCTION:<br>SPEED:<br>PAYLOAD:<br>WATERJETS: | 4.10 metres<br>0.90 metres<br>Aluminium<br>41 knots<br>30 Passengers & 8 Crew<br>Twin HamiltonJet Model<br>HJ403 | DESIGNER:<br>BUILDER:<br>OPERATOR:<br>HJ DISTRIBUTOR: | Camarc, UK<br>Wuchuan Shipbuilding Ind.,<br>China<br>China Rescue & Salvage,<br>China<br>Shanghai Ocean |

The fleet of 3 China Rescue and Salvage boats are used predominantly in very poor sea conditions and weather with a maximum crew of 8 and up to 30 passengers. These self righting Rescue boats are powered by twin Volvo diesel engines driving HJ403 jets with MECS controls.