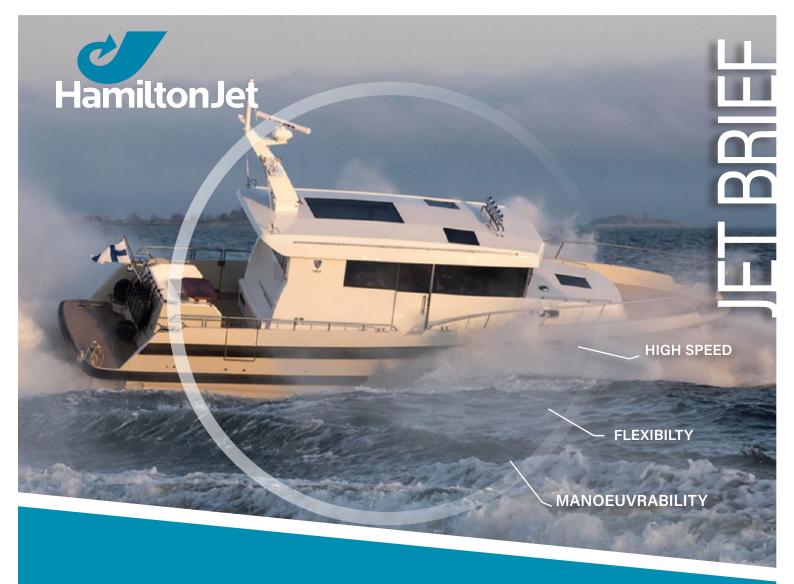

## **BRIZO 46 Motor Yacht**

SERVICE: Recreational Yacht ENGINES: Volvo Penta D13 Diesel

LOCATION: Finland Engine - 662kW (887hp) @

LENGTH: 15.10 metres [LOA] 2300rpm

BEAM: 4.60 metres DESIGNER: Ab Magnusson & Stoor Oy,

CONSTRUCTION: Aluminium Finland

Twin HamiltonJet Model

SERVICE SPEED: 45 knots BUILDER: Ab Magnusson & Stoor Oy,

Finland

HJ364 & blue ARROW OPERATOR: Private, Finland

controls HJ DISTRIBUTOR: Trans-Auto Oy, Finland

This 45 knot vessel is designed for the discerning luxury yacht market and includes bowthruster and on-board watermaker. Used predominantly for cruising and leisure activities the vessel is powered by twin Volvo Penta diesel engines and 2 x HJ364 waterjets with blue ARROW controls.