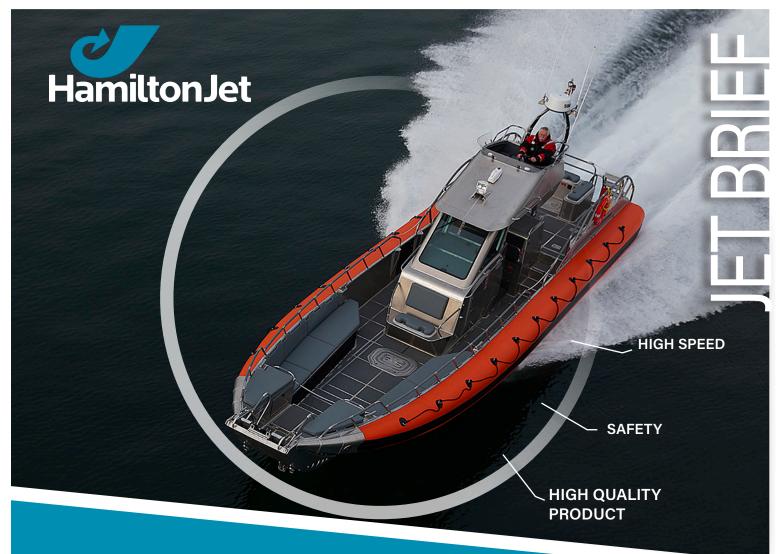

CONSTRUCTION: Aluminium USA

SPEED: 43 knots OPERATOR: Maui Dive, Maui, Hawaii

WATERJETS: Twin HamiltonJet Model HJ DISTRIBUTOR: HamiltonJet Inc, USA

HJ292

This high speed offshore dive boat is built to carry up to 24 divers with bow doors for beach access. Powered by two 450hp DURAMAX diesels with twin HJ292 waterjets it produces a top speed of 43 knots.