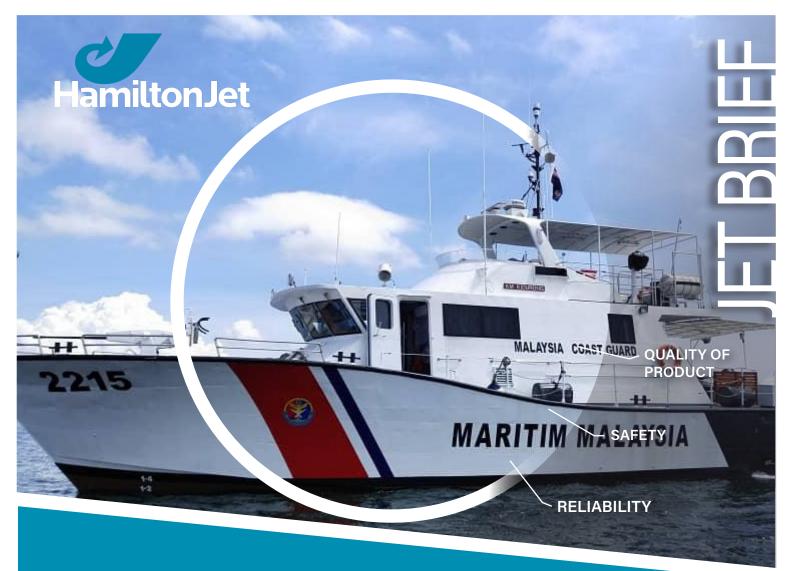

## **KM Kidurong**

SERVICE: Coastguard **ENGINES:** MTU 16V2000M90 1343 kW LOCATION: Malaysia @ 2300 rpm **BUILDER: MSET Shipbuilding** LENGTH: 22.50 metres (LOA) Corporation Sdn. Bhd. **BEAM:** 6.30 metres **OPERATOR:** Malaysian Maritime CONSTRUCTION: Aluminium Enforcement Agency SPEED: 34 knots HJ DISTRIBUTOR: Semangat Lestari Sdn. Bhd. WATERJETS: **Twin HamiltonJet model** HM521

KM Kidurong, a 22.5m Patrol boat and being close to 25 years old, had increased in resistance over time and its previous propulsion system had become unserviceable due to a lack of local support or warranty. Our Malaysian distributor, Semangat Lestari, took the initiative to work with the Coast Guard, and a local shipyard in order to specify and install a pair of HamiltonJet model HM521 waterjets with MECS controls. At sea-trials, the vessel did 34 knots and the Coast Guard operators were satisfied with the performance and operation of the waterjets and control systems. This project represents the importance of having strong local distributors who can provide timely in-country support.