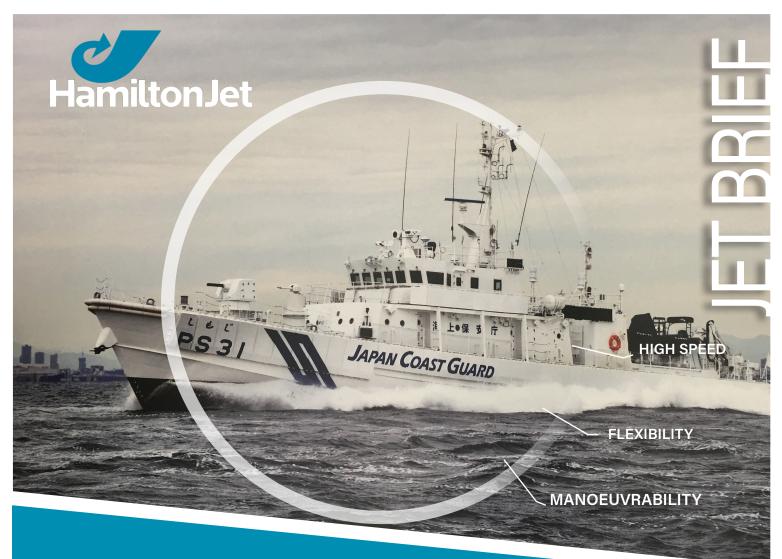

## SHIMOJI 180T Patrol

SERVICE: Japan Coast Guard Patrol

Boat

LOCATION: Japan

LENGTH: 43.0 metres [LOA]

BEAM: 7.80 metres

CONSTRUCTION: Aluminium SERVICE SPEED: 27 knots

WATERJETS: Twin HamiltonJet Model

HT1000 & MECS controls

ENGINES: Niigata 16V20FX Diesel

Engine - 4185kW (5612hp) @

1712rpm

DESIGNER: Sumidagawa, Japan

BUILDER: Sumidagawa & Niigita, Japan

OPERATOR: Japan Coast Guard

HJ DISTRIBUTOR: Tominaga & Co.

The vessel is a 180T Fast Patrol boat, built to boost Japan's Coastal security to carry out enforcement activities and to assist in search or rescue events. A fleet of 9 FPB boats, these highly manoeuvrable vessels are powered by twin Niigata diesel engines and 2 x HT1000 waterjets with MECS controls.