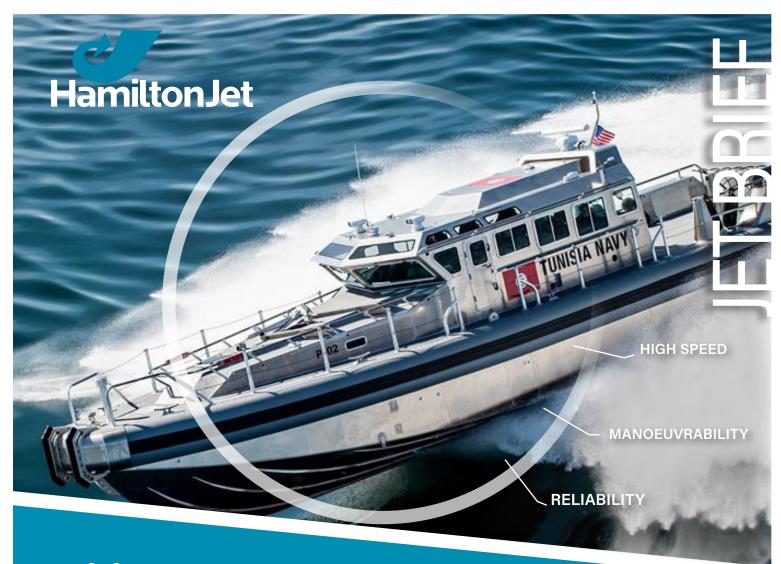

## **Tunisia Navy Patrol Boat**

SERVICE: Search and Rescue

LOCATION: Tunisia

LENGTH: 20.3 metres (LOA)

BEAM: 5.0 metres

DRAUGHT: 1.0 metres

DISPLACEMENT: 36.50 tonnes (service)

CONSTRUCTION: Aluminium

SPEED: 47 knots

WATERJETS: Twin HamiltonJet Model

HM521

ENGINE: MTU 10C2000 diesels

- 1600HP @ 2450rpm

GEARBOXES: ZF2060 1.639:1 ratio

DESIGNER: SAFE boats International,

Bremerton, WA, USA

BUILDER: SAFE boats International,

Bremerton, WA, USA

OPERATOR: Tunisia Navy

HJ DISTRIBUTOR: HamiltonJet Inc.

Woodinville, WA, USA

The Tunisia Navy Patrol boats will be used primarily for search and rescue operations and extended offshore patrols. These highly versatile boats have been designed for high speed, manoeuvrability and reliability.