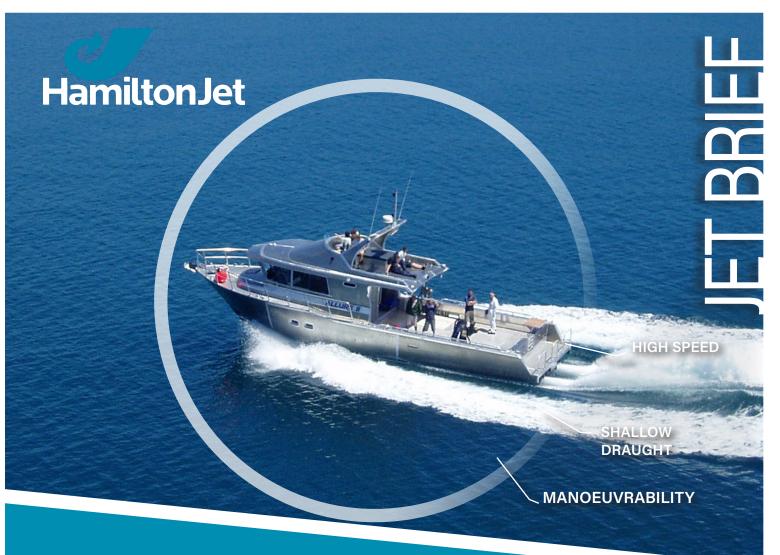

## "Allure 11"

| SERVICE:      | General workboat                | ENGINES:        | Twin series 60 MTU      |
|---------------|---------------------------------|-----------------|-------------------------|
| LOCATION:     | Marlborough Sounds &            |                 | - 825hp @ 2300rpm       |
|               | Wellington, NZ                  | CONTROLS :      | blueARROW               |
| LENGTH:       | 17 metres [LOA]                 | DESIGNER:       | Tim Barnett / Profab    |
| BEAM:         | 5 metres                        |                 | Engineering             |
| DRAUGHT:      | 800 mm                          | BUILDER:        | Tim Barnett / Profab    |
| CONSTRUCTION: | Aluminium                       |                 | Engineering             |
| SPEED:        | 28 knots service speed          | OPERATOR:       | Private Owner           |
| WATERJETS:    | Twin HamiltonJet Model<br>HJ403 | HJ DISTRIBUTOR: | HamiltonJet New Zealand |

Allure 11 is a new waterjet powered general purpose workboat which will also find favour in the crayfishing and charter boat sectors of the industry.