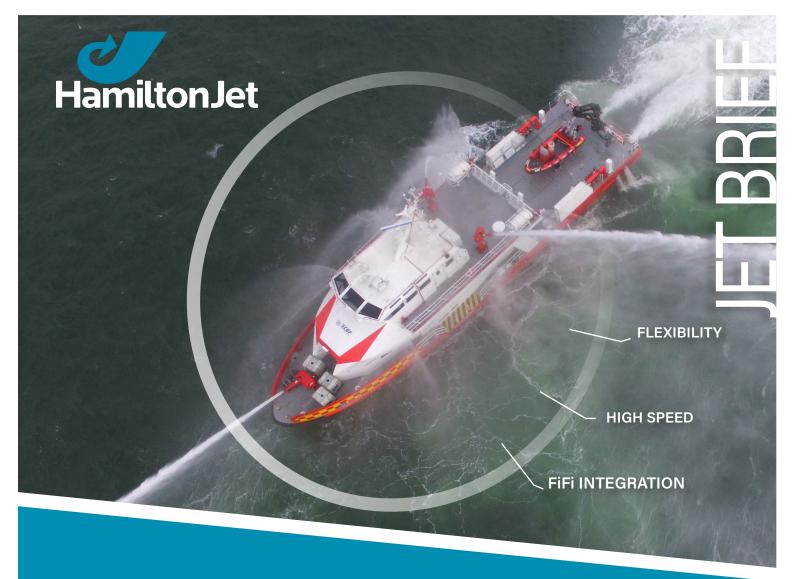

## **MRV Fire Rescue**

FiFi

SERVICE: SCDF Fire Boat WATERJETS: Triple HamiltonJet Model

LOCATION: Singapore HM721 MECS controls with

LENGTH: 34.90 metres [LOA] FiFi integration

BEAM: 8.00 metres ENGINES: MTU 16V4000M63 Diesel Engines - 2000kW (750hp) @

DRAUGHT: 1.60 metres 1800rpm

CONSTRUCTION: Aluminium DESIGNER: BMT Nigel Gee, UK

SPEED: 31 knots BUILDER: Penguin Shipyards, Singapore

CAPACITY: 12 Crew & 30 Rescued OPERATOR: SCDF, Singapore

Passengers HJ DISTRIBUTOR: HamiltonJet Asia, Singapore

The SCDF Marine Rescue Vessel (MRV)with FiFi 1 Notation and 3 fire monitors has been designed for fast response fire-fighting operations. The vessel also has continual FiFi operations for 24 hours and a capacity for up to 30 survivors. It is powered by triple MTU 16V diesel engines driving three HM721 waterjets, and has MECS controls with innovative FiFi integration on board.