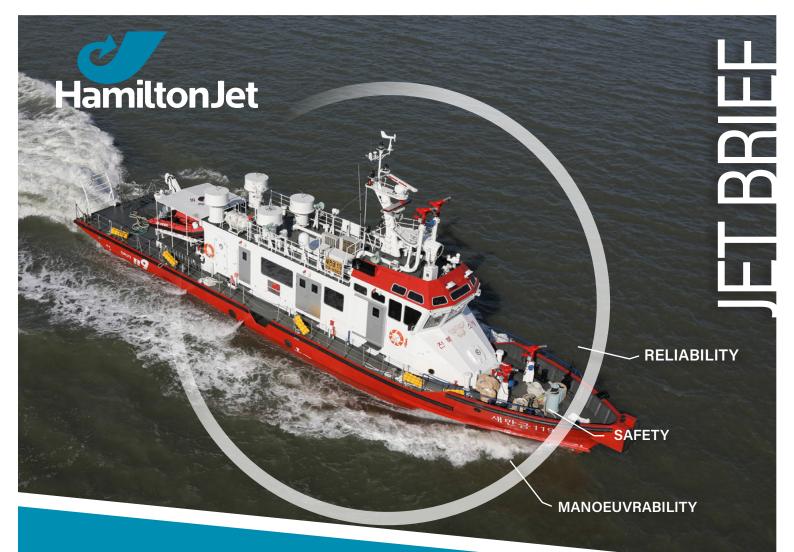

## Saemangeum 119 Fireboat

| SERVICE:      | Korean 60T Fireboat             | ENGINES:        | MTU 12V2000 M93 Diesel                |
|---------------|---------------------------------|-----------------|---------------------------------------|
| LOCATION:     | Korea                           |                 | Engine - 1340kW (1796hp) @            |
| LENGTH:       | 30.73 metres [LOA]              |                 | 2450rpm                               |
| BEAM:         | 5.40 metres                     | BUILDER:        | Samkwang Shipbuilding,<br>Korea       |
| DRAUGHT:      | 1.80 metres                     |                 |                                       |
| CONSTRUCTION: | Steel                           | OPERATOR:       | Jeollabok-do Fire Safety HQ,<br>Korea |
| SPEED:        | 27 knots                        |                 |                                       |
| PAYLOAD:      | 14 Passengers                   | HJ DISTRIBUTOR: | Dong Kang M-Tech Co Ltd               |
| WATERJETS:    | Twin HamiltonJet Model<br>HM721 |                 |                                       |

This 30m steel hulled Fireboat is us for fire fighting operations in the port of Bi-eung port.

With a maximum speed of 27 knots the vessel is powered by twin MTU diesels driving 2 x HM721 waterjets for fast response within the port