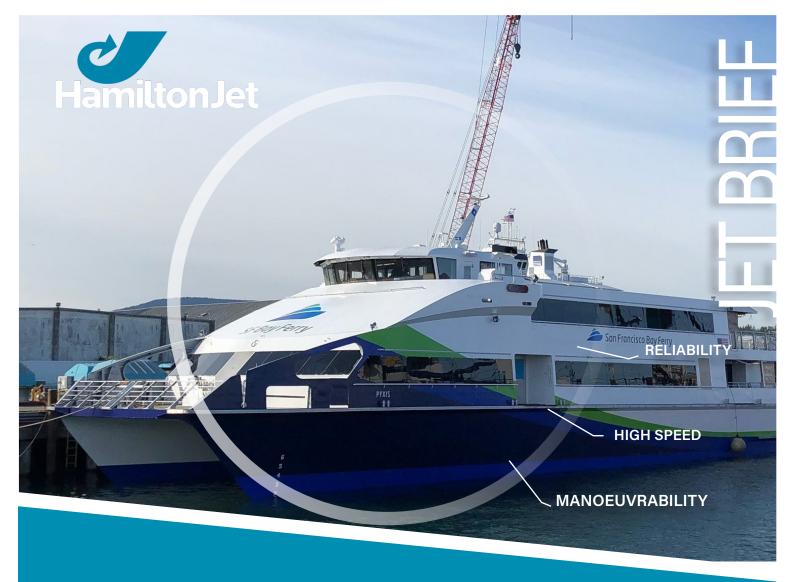

## **WETA Fast Ferries**

12.00 metres

**WETA Catamaran Fast SERVICE:** FLEET: 3 Vessels

> **Ferries WATERJETS:** Twin HamiltonJet Model HT810

& MECS controls LOCATION: **USA** 

**ENGINES:** 2 x MTU 16V4000 M65L Diesel LENGTH: 43.60 metres [LOA]

**OPERATOR:** WETA, USA

HJ DISTRIBUTOR: HamiltonJet Inc, USA

This fleet of three fast ferries for service in San Francisco's North Bay area, including Vallejo have been designed to deliver fast travel times, ease of use, and comfortable amenities. These ferries appeal to commuters and vacationers alike while aiding in reducing traffic congestion and vehicle related pollution.

The vessels are powered by twin MTU diesel engines and 2 x HT810 waterjets and MECS controls.

**PASSENGER FERRIES** 

**HT810**