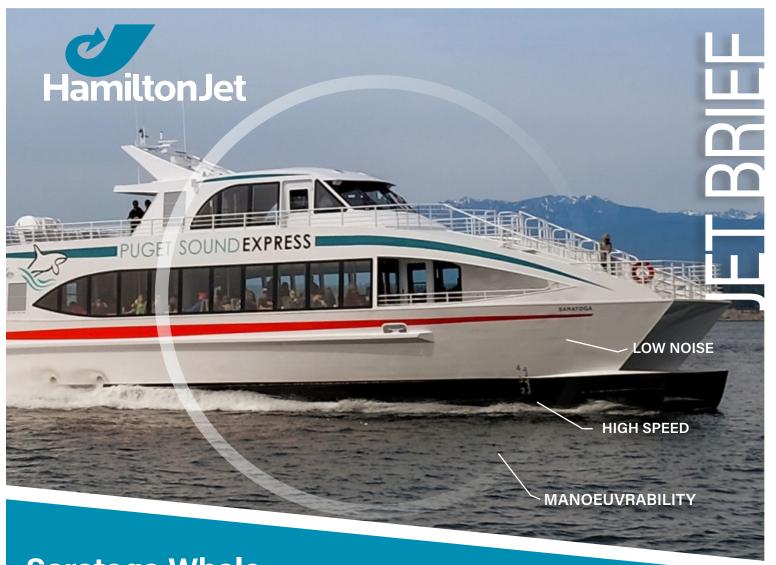

60 Passengers

Puget Sound Express, **OPERATOR:** SPEED: 40 knots

**USA** 

**WATERJETS:** 

**ENGINES:** 

**DESIGNER:** 

HamiltonJet Inc, USA HJ DISTRIBUTOR:

Built for high speed operation to maximize mammal sightings on every excursion, the vessel has asymmetrical semi-planing hulls and an adjustable hydrofoil allowing it to achieve speeds of 40+ knots. The wave-piercing bows enable travel through both calm & rough water while minimising underwater noise. The vessel is powered by quad Scania diesel engines and 4 x HJ364 waterjets.

**PASSENGER FERRIES** 

**HJ364** 

Quad HamiltonJet Model

HJ364 &MECS controls

Teknicraft Design, NZ

All American Marine, USA

2300rpm

4 x Scania DI16 083M Diesel Engines - 662kW (887hp) @