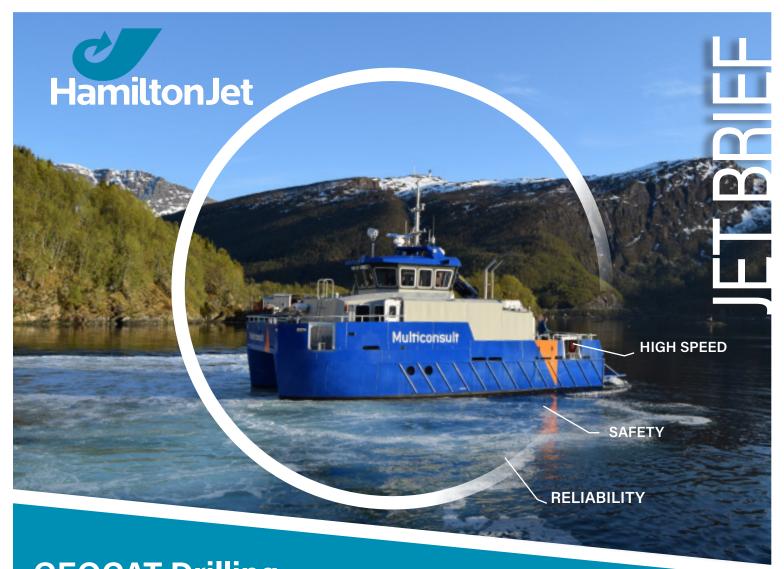

**GEOCAT Drilling Vessel** 

SERVICE: Multipurpose geo-surveying

and drilling vessel

LOCATION: Norway

LENGTH: 15 metres

BEAM: 6.8 metres CONSTRUCTION: Aluminium

SPEED: 20 knots

BUILDER: Grovfjord Mek Verksted

(GMV)

WATERJETS: Twin HM521 with AVX

controls and JETanchor

positioning system

ENGINES: SCANIA DI16 072M 900hp @

2300IPM

OPERATOR: Multiconsult

HJ DISTRIBUTOR: Progress Ingeniørfirma AS.

This purpose-built workboat operates up and down the coast of Norway, working right up to the Arctic Circle. Even at these elevated latitudes, the JETanchor system provides accurate station keeping. This 15m catamaran is optimized for under-sea ground drilling and driven by twin Scania DI16 diesel engines with HM521 waterjets. Multiconsult AS has placed great design emphasis n safety during work operations on deck as well as crew comfort.